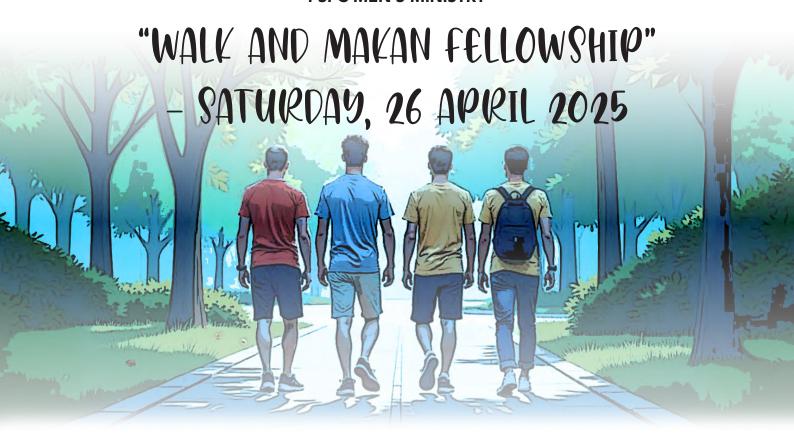

#### **PSPC MEN'S MINISTRY**

Brothers of PSPC, come join us for a refreshing morning of

**fellowship, fitness, and food** at our **WALK AND MAKAN FELLOWSHIP** on **SATURDAY, 26 APRIL 2025**!

Kickstart your weekend with a scenic hike from Beauty World to
Rifle Range Nature Park, where we'll soak in the beauty of God's creation
and build meaningful connections along the way.
For those up for a challenge, an extended hike to
Colugo Deck offers a rewarding panoramic view.

After the walk, we'll gather for a hearty breakfast at Beauty World Centre
— whether it's local delights or a classic McDonald's meal,
good food and great company are guaranteed.

Don't miss this chance to bond, share life, and encourage one another as men of faith. See you at **7:30AM** at **MCDONALD'S**, **BEAUTY WORLD CENTRE**!